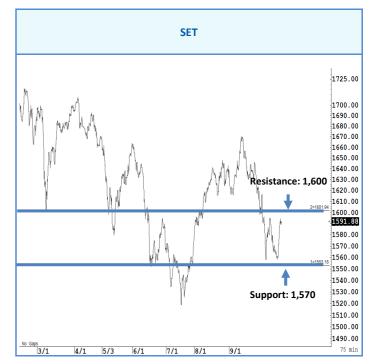

### การวิเคราะห์ทางเทคนิค

SET Index แกว่ง สั้น ๆ ไม่ต่ำกว่าแนวรับแถว ๆ 1,577 จุด แนะนำ ซื้อเพื่อ หวังผลดีดกลับได้แถว ๆ 1,597 จุด หุ้นแนะนำชื้อ TTB, BBL