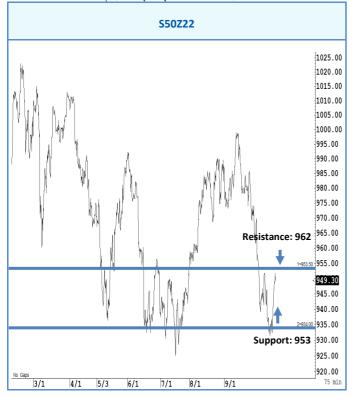

### การวิเคราะห์ทางเทคนิค

้สั้น ๆ ไม่ข้ามแถว ๆ 962 จุด คาดว่าน่าจะอ่อนตัวกลับลงมาแถว ๆ 953 จุด

### กลยุทธ์การลงทุน

แนะนำ trading ในกรอบระหว่าง 962-953 จุด รับรู้กำไร